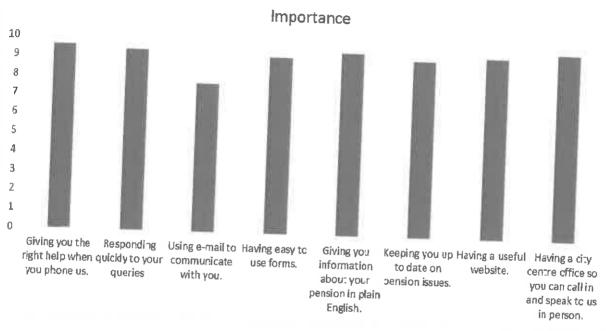

The charts below give a picture of the customers overall views about our services;